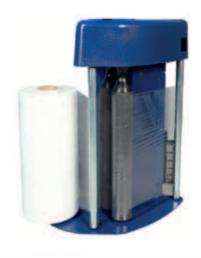

## **ROBOT S6**

Power Dual PreStretch Roll Carriage
The Power Dual PreStretch System delivers 250% prestretch using fixed gears. You can switch to variable prestretch by activating the Double Stretch "S" Button on the operator panel. The force-to-load is also adjustable from the operator control panel. Robopac's patented, high performance S-Wrap Pattern (with Quick Load System) and load cell anti-tearing device give you Total Film Control.