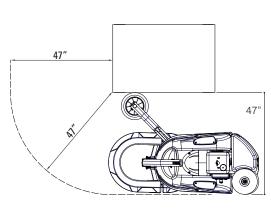

| 110 VAC/ 1 Ph/ 60 Hz (±10%)                          |
| Roll Carriage Type            | Power Dual PreStretch Roll Carriage variable to 250% |
| PALLET SIZE                   |                                                      |
| Minimum dimensions            | 24" x 24"                                            |
| Maximum wrapping height       | 110" Standard                                        |
| CONTROL                       |                                                      |
| Operator control panel        | Color Touch Screen Standard                          |
| Load height by photocell      | Black Product Photoeye Standard                      |
| 6 Programmable Wrapping Menus | Selectable from Control Panel                        |

## **ROBOT S6**











Power Dual PreStretch Roll Carriage
The Power Dual PreStretch System delivers 250% prestretch using fixed gears. You can switch to variable prestretch by activating the Double Stretch "S" Button on the operator panel. The force-to-load is also adjustable from the operator control panel. Robopac's patented, high performance S-Wrap Pattern (with Quick Load System) and load cell anti-tearing device give you Total Film Control.

- -20" carriage standard
- -30" carriage optional

## **NEW Intuitive Control Panel**

The NEW Intuitive Control Panel on the S6 Robot allows you to create and store programs quickly and easily. The 7"Touch Screen is the most intuitive and innovative Control Panel available. You can program and store up to 6 programs specifically designed for the variance in your