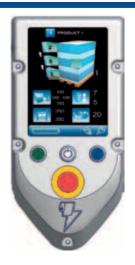

## **NEW Intuitive Control Panel**

The NEW Intuitive Control Panel on the S6 Robot allows you to create and store programs quickly and easily. The 7"Touch Screen is the most intuitive and innovative Control Panel available. You can program and store up to 6 programs specifically designed for the variance in your products. Operators simply select the program number for their load type and push start.