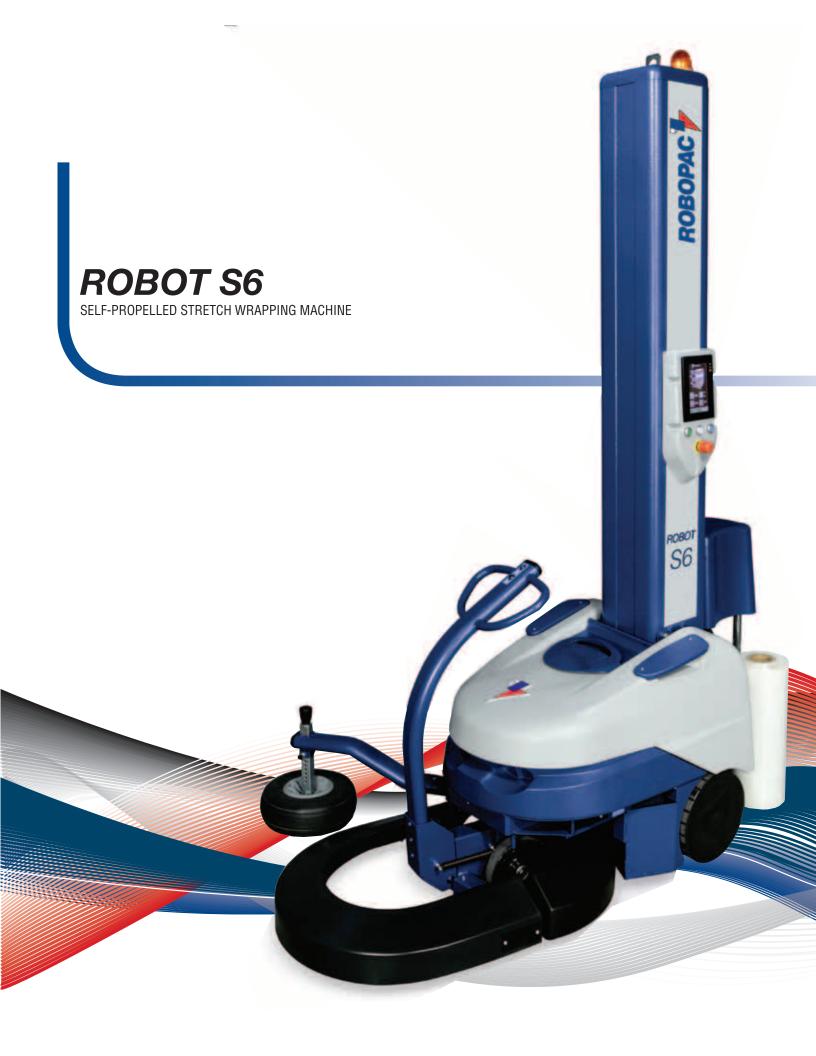

## **ROBOT S6**

Power Dual PreStretch Roll Carriage
The Power Dual PreStretch System delivers 250% prestretch using fixed gears. You can switch to variable prestretch by activating the Double Stretch "S" Button on the operator panel. The force-to-load is also adjustable from the operator control panel. Robopac's patented, high performance S-Wrap Pattern (with Quick Load System) and load cell anti-tearing device give you Total Film Control.

## **NEW Intuitive Control Panel**

The NEW Intuitive Control Panel on the S6 Robot allows you to create and store programs quickly and easily. The 7"Touch Screen is the most intuitive and innovative Control Panel available. You can program and store up to 6 programs specifically designed for the variance in your products. Operators simply select the program number for their load type and push start.