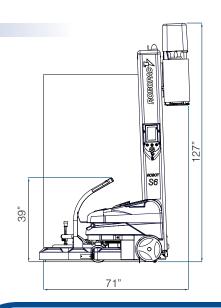

| TECHNICAL FEATURES*           |                                                      |
|-------------------------------|------------------------------------------------------|
| MACHINE                       | ROBOT S6                                             |
| Batteries                     | 24 VDC                                               |
| Rotation speed                | 124 - 262 ft/min                                     |
| Adjustable carriage speed     | 5.2 - 19.6 ft/min                                    |
| Avg # of pallets per charge   | 250 - 300 pallets                                    |
| Power supply voltage          | 110 VAC/ 1 Ph/ 60 Hz (±10%)                          |
| Roll Carriage Type            | Power Dual PreStretch Roll Carriage variable to 250% |
| PALLET SIZE                   |                                                      |
| Minimum dimensions            | 24" x 24"                                            |
| Maximum wrapping height       | 110" Standard                                        |
| CONTROL                       |                                                      |
| Operator control panel        | Color Touch Screen Standard                          |
| Load height by photocell      | Black Product Photoeye Standard                      |
| 6 Programmable Wrapping Menus | Selectable from Control Panel                        |