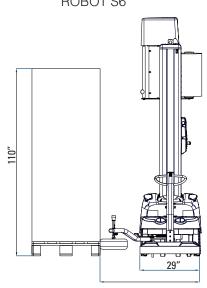

| TECHNICAL FEATURES*           |                                                      |
|-------------------------------|------------------------------------------------------|
| MACHINE                       | ROBOT S6                                             |
| Batteries                     | 24 VDC                                               |
| Rotation speed                | 124 - 262 ft/min                                     |
| Adjustable carriage speed     | 5.2 - 19.6 ft/min                                    |
| Avg # of pallets per charge   | 250 - 300 pallets                                    |
| Power supply voltage          | 110 VAC/ 1 Ph/ 60 Hz (±10%)                          |
| Roll Carriage Type            | Power Dual PreStretch Roll Carriage variable to 250% |
| PALLET SIZE                   |                                                      |
| Minimum dimensions            | 24" x 24"                                            |
| Maximum wrapping height       | 110" Standard                                        |
| CONTROL                       |                                                      |
| Operator control panel        | Color Touch Screen Standard                          |
| Load height by photocell      | Black Product Photoeye Standard                      |
| 6 Programmable Wrapping Menus | Selectable from Control Panel                        |